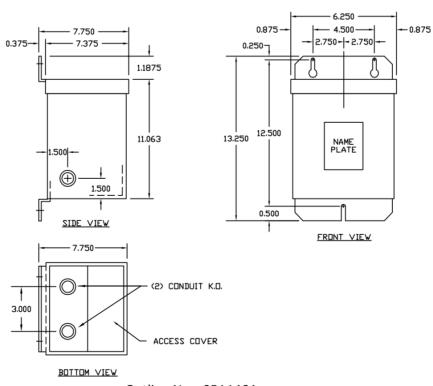

| Line In (Load) @ 120V  | 12.5A |
|------------------------|-------|
| ine In (Load) @ 240V   | 6.3A  |
| oad (Secondary) @ 16V  | 93.8A |
| Load (Secondary) @ 32V | 46.9A |

Outline No: 05A1464

Meets 10 CFR 431(2016) Efficiency Dry Type Transformer General Purpose