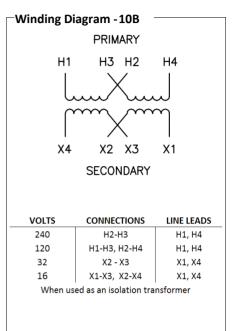

## Catalog No.K1XGF16-1.5

| Characteristics |          |
|-----------------|----------|
| Phase           | 1        |
| KVA             | 1.5      |
| Primary         | 120X240V |
| Secondary       | 16/32V   |
| Conductor       | Copper   |
| Temp. Rise      | 115° C   |
| Frequency       | 60 HZ    |
| Taps            | None     |
| ESS             | No       |
| Insulation      | 180° C   |
| Weathershield   | N/A      |
| Wall Bracket    | Built-In |
| Weight(lbs)     | 45       |
| Sound(dB)       | 40       |
|                 |          |

| Line In (Load) @ 120V  | 12.5A |
|------------------------|-------|
| ine In (Load) @ 240V   | 6.3A  |
| oad (Secondary) @ 16V  | 93.8A |
| Load (Secondary) @ 32V | 46.9A |

Outline No: 05A1464

Meets 10 CFR 431(2016) Efficiency Dry Type Transformer General Purpose